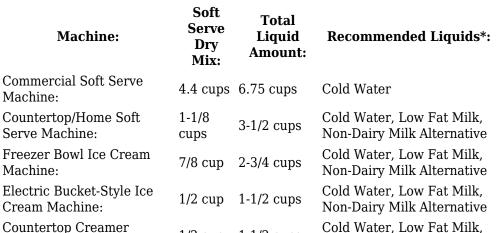

## **NOTE:**

Machine:

Countertop Blender:

- 1. The above are general instructions only. Always follow the operating instructions of the machine you are using, as specific machines may require different/additional steps.
- 2. Soft Serve final volume will depend on amount of overrun (air). Recommended overrun 40-60%. Do not overmix.

1/2 cup

1/3 cup

3. \*Recommended liquids can be used singly or combined to achieve desired texture.

When combining liquids, do not exceed total liquid volume.

4. For Bucket-based machines, fill bucket with cold liquids, then add dry mix. Stir with wire whisk or immersion blender until mix is fully dissolved, then pour into machine.